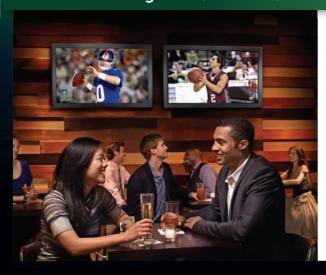

# Make Your Customer's Business a Crowd Favorite with NFL SUNDAY TICKET and NBA LEAGUE PASS ON DIRECTV.

82% of bar and restaurant subscribers believe DIRECTV sports programming increases their business.

ONLY ON DIRECTV

- Get up to 200 games during the regular season.<sup>1</sup> That's 17 weeks of action, all live in HD.<sup>2</sup>
- Draw in more football fans by showing every out-of-market game. Now, fans can watch all of their favorite teams. No matter where they live.
- FREE Promotional Kit and Enrollment in MVP program. Brand your customer's business as the ultimate sports destination with on-premise materials including banners, coasters and more. Plus, have your customer's location listed on our Sports Bar Finder app to help sports fans find your customer's bar.